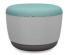

ase (Healthier Hospitals compliant) on seat, bench and ottomans
- Blend with any environment using graphite or slate base colors
- Provide extra convenience with power options located conveniently on the side of the seat

#### **ADDITIONAL INFO:**

- · Adjustable, multi-surface glides
- Standard fixed multi-surface glides on easy-to-move mini ottomans
- 400 lb weight capacity (per seat)
- 12-year warranty
- Curated offering of textiles available to ship in 10 days, including a comprehensive selection of Healthier Hospital compliant textiles



Single Seat



1.5 Seat



120° Inner Seat



120° Outer Seat

### Benches



Single Bench



1.5 Bench



120° Bench



90° Corner Bench



Left-Angled End Bench



Right-Angled End Bench

### Ottomans



Mini Square Ottoman



Large Round Ottoman



Mini Round Ottoman





## SitOnIt • Seating®