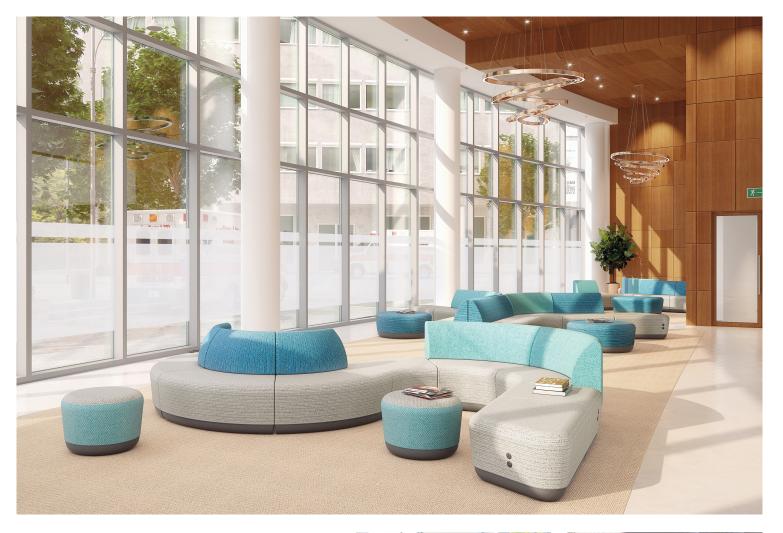

## Converse. Confide. Console.

Whatever you need from your healthcare waiting spaces, Paséa can do it. From doctor consultations to family conversations, the supreme comfort and limitless versatility will help you rethink what healthcare lounge can (and should) be.

## Paséa™

Designed by Qdesign.

### **FEATURES:**

- Choose from a wide variety of benches, seats and ottomans
- Build using right- or left-angle, 90- or 120-degree benches and seats
- Configure rectilinear and curvilinear set ups with modular seats and benches
- Durable, thermoform TPU base (Healthier Hospitals compliant) on seat, bench and ottomans
- Blend with any environment using graphite or slate base colors
- Provide extra convenience with power options located conveniently on the side of the seat