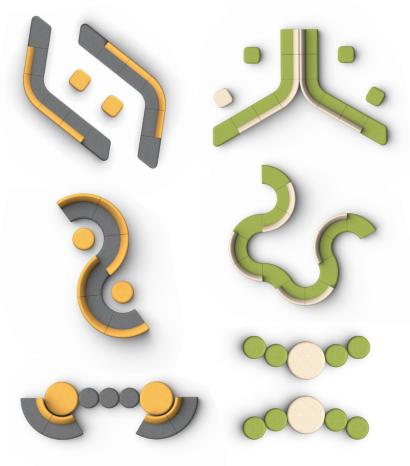

### **FEATURES:**

- Choose from a wide variety of benches, seats and ottomans
- Build using right- or left-angle, 90- or 120-degree benches and seats
- Configure rectilinear and curvilinear set ups with modular seats and benches
- Durable, thermoform TPU base (Healthier Hospitals compliant) on seat, bench and ottomans
- Blend with any environment using graphite or slate base colors
- Provide extra convenience with power options located conveniently on the side of the seat

Single Seat

1.5 Seat

120° Inner Seat

120° Outer Seat

### Benches

Single Bench

1.5 Bench

120° Bench

90° Corner Bench

Left-Angled End Bench

Right-Angled End Bench

### Ottomans

Mini Square Ottoman

Large Round Ottoman

Mini Round Ottoman