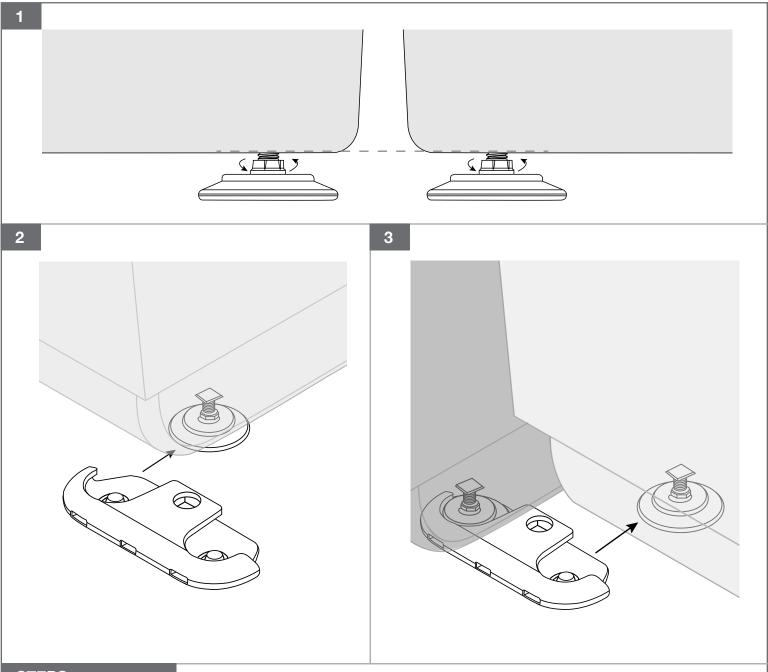

## PASÉA GANGING BRACKET ASSEMBLY INSTRUCTIONS

## **STEPS**

- 1. Adjust the glides as needed, by rotating them clockwise or counterclockwise, so the units you will be attaching are at the same height.
- 2. Lift up one side of the first seat/bench and clip the ganging bracket on to the front or back glide.
- 3. Lift up one side of the second seat/bench and clip the other half of the ganging bracket on to the corresponding glide of the second seat/bench.