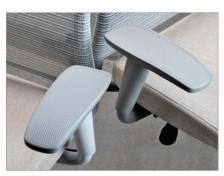

## FEATURES

- Midback and highback task chairs, midback stool and side chair
- · Standard adjustable lumbar support
- · Built-in pull handle
- · 12 solid mesh back colors
- Four woven striped mesh options
- 12 Thintex back colors in fabric or vinyl
- Three frame colors
- · Basic, standard synchro and swivel tilt mechanisms
- Multi-adjustable (height/width), height-adjustable and fixed arms
- Textured designer arms
- · Optional seat depth adjustment
- · Optional brushed aluminum base
- Waterfall seat
- · 300 lb weight capacity

Built-in pull handle

Textured arm pads

12 Thintex colors

Shell colors