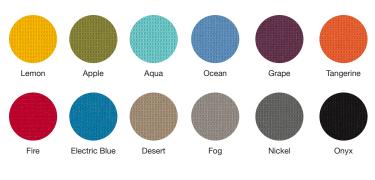

## FEATURES

- Midback and highback task chairs, midback stool and side chair
- · Standard adjustable lumbar support
- · Built-in pull handle
- · 12 solid mesh back colors
- Four woven striped mesh options
- 12 Thintex back colors in fabric or vinyl
- Three frame colors
- · Basic, standard synchro and swivel tilt mechanisms
- Multi-adjustable (height/width), height-adjustable and fixed arms
- Textured designer arms
- · Optional seat depth adjustment
- · Optional brushed aluminum base
- Waterfall seat
- · 300 lb weight capacity

Built-in pull handle

Textured arm pads

12 Thintex colors

Shell colors

## SitOnIt • Seating \* 6415 Katella Avenue • Cypress, CA 90630 • tel (888) 274-8664 • fax (714) 995-4855 • sales@sitonit.net • sitonit.net • sito

Mesh + Thintex colors