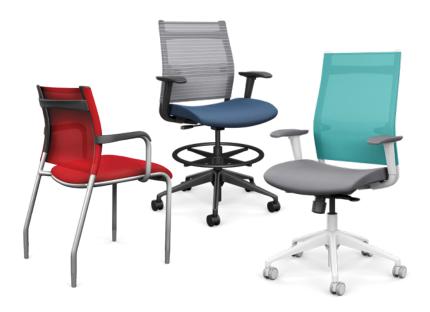

## FEATURES

- Midback and highback task chairs, midback stool and side chair
- · Standard adjustable lumbar support
- · Built-in pull handle
- · 12 solid mesh back colors
- Four woven striped mesh options
- 12 Thintex back colors in fabric or vinyl
- Three frame colors
- · Basic, standard synchro and swivel tilt mechanisms
- Multi-adjustable (height/width), height-adjustable and fixed arms
- Textured designer arms
- · Optional seat depth adjustment
- · Optional brushed aluminum base
- Waterfall seat
- · 300 lb weight capacity