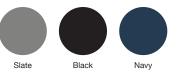

## FEATURES

- Midback and highback task chairs, midback stool and side chair
- · Standard adjustable lumbar support
- · Built-in pull handle
- · 12 solid mesh back colors
- Four woven striped mesh options
- 12 Thintex back colors in fabric or vinyl
- Three frame colors
- · Basic, standard synchro and swivel tilt mechanisms
- Multi-adjustable (height/width), height-adjustable and fixed arms
- Textured designer arms
- · Optional seat depth adjustment
- · Optional brushed aluminum base
- Waterfall seat
- · 300 lb weight capacity

Built-in pull handle

Textured arm pads

12 Thintex colors

Shell colors