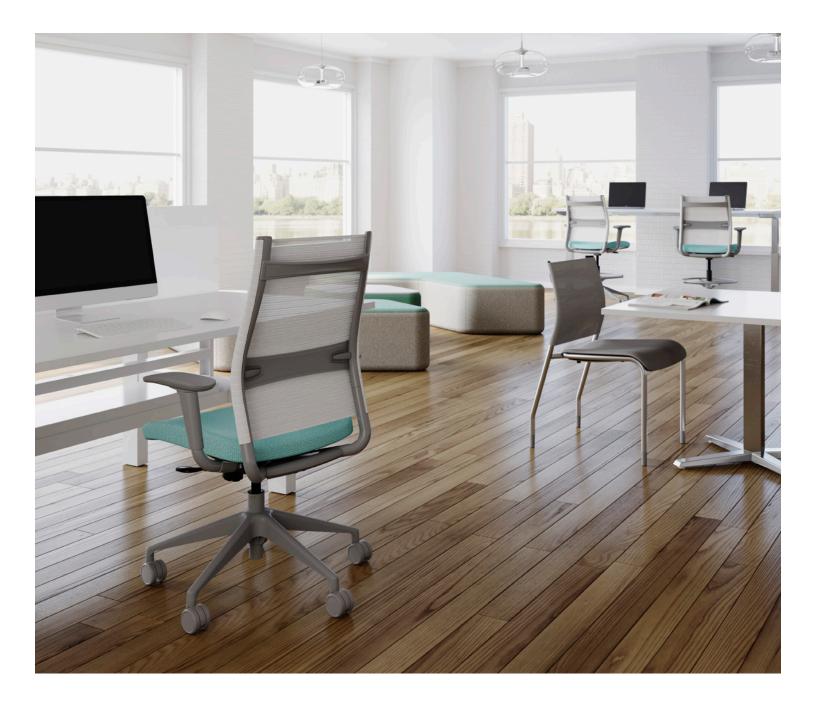

## Wit®

SitOnIt • Seating® sitonit.net

Gone are the days where you clock in, stay in your cubicle and clock out. Dynamic environments call for adaptable seating that rolls with the punches. Our Wit family does exactly that. Because this is a design inspired by truths about how people work.

## FEATURES

- Midback and highback task chairs, midback stool and side chair
- · Standard adjustable lumbar support
- · Built-in pull handle
- · 12 solid mesh back colors
- Four woven striped mesh options
- 12 Thintex back colors in fabric or vinyl
- Three frame colors
- · Basic, standard synchro and swivel tilt mechanisms
- Multi-adjustable (height/width), height-adjustable and fixed arms
- Textured designer arms
- · Optional seat depth adjustment
- · Optional brushed aluminum base
- Waterfall seat
- · 300 lb weight capacity