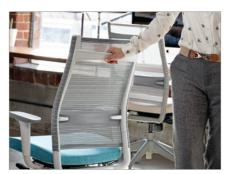

## Wit®

SitOnIt • Seating® sitonit.net

Gone are the days where you clock in, stay in your cubicle and clock out. Dynamic environments call for adaptable seating that rolls with the punches. Our Wit family does exactly that. Because this is a design inspired by truths about how people work.

## FEATURES

- Midback and highback task chairs, midback stool and side chair
- · Standard adjustable lumbar support
- · Built-in pull handle
- · 12 solid mesh back colors
- Four woven striped mesh options
- 12 Thintex back colors in fabric or vinyl
- Three frame colors
- · Basic, standard synchro and swivel tilt mechanisms
- Multi-adjustable (height/width), height-adjustable and fixed arms
- Textured designer arms
- · Optional seat depth adjustment
- · Optional brushed aluminum base
- Waterfall seat
- · 300 lb weight capacity