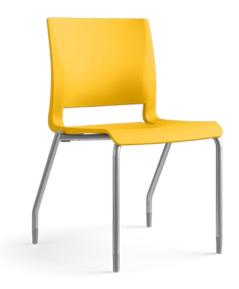

# **RIO GUEST**

#### The Do-It-All Chair

What goes into an award-winning plastic chair? Patented flexing technology, for one. Add a fresh, modern color palette and an extra-slim, stackable frame and you've got a multipurpose seating solution that allows for more movement, day-long comfort and flexibility than any other chair in its class. Our complete family of Rio® models feature our patented Active Rebound Control (ARC) Technology® - a performance-minded flexor insert that supports a wide range of motion (20 full degrees to be exact) and responds precisely to the amount of weight pressed against it. The Rio is an easy choice for multiuse spaces that require quick set-ups and breakdowns. Discover a line engineered to allow for better movement, applications across more environments and a longer product life.