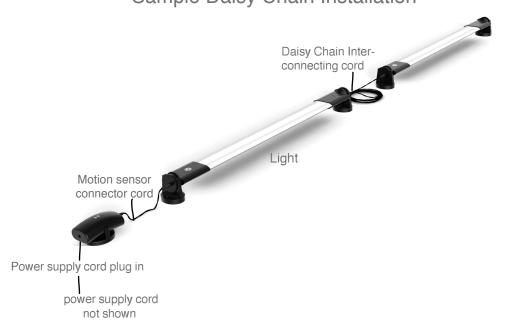

## SitOnIt • Seating®

888-552-5699

## For Magnet Mount or Wall Mount:

**Wood Mount**: To mount light to wood use a pencil to mark the hole positions on each side of the base. Fasten both clips under wood cabinet using provided screws.

## Sample Single Unit Installation





USE PALM 1" HIGH TO SWIPE ABOVE THE AREA OF SENSOR TO ADJUST OR TURN OFF. DO NOT PRESS AND HOLD, IT WILL NOT WORK, MUST SWIPE.

## - Installation Guide

**Magnet Mount**: Magnets are pre-installedinto brackets. Place light where needed. Attach power into end of light and plug into wall. To turn off or on wave hand in front of white power button about 2" away from surface.

Sample Daisy Chain Installation



Magnet Pre Installed