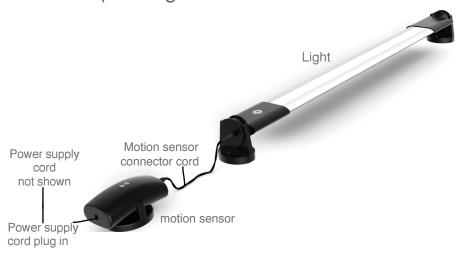

## Sample Single Unit Installation

USE PALM 1" HIGH TO SWIPE ABOVE THE AREA OF SENSOR TO ADJUST OR TURN OFF. DO NOT PRESS AND HOLD, IT WILL NOT WORK, MUST SWIPE.

## - Installation Guide

**Magnet Mount**: Magnets are pre-installedinto brackets. Place light where needed. Attach power into end of light and plug into wall. To turn off or on wave hand in front of white power button about 2" away from surface.