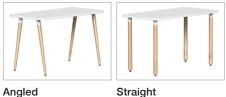

EATURES:**

- With free residential delivery and easy assembly, Reya is a solution designed for everyone
- Our award-winning, patent-pending design means you can go from box to work in 60 seconds - no tools needed
- Modern, light-scale design and selection of sizes, legs and finishes match any room in the house
- Rounded corners ensure only its looks are sharp, making it safe for hips and kids (and hip kids)
- Leveling glides ensure a stable table for any floor
- Every Reya includes a simple way to manage wires
- Accessories and add-ons create a comprehensive home office solution
- The new ChairBuilder+ provides everything customers need to visualize instantly



Patent-pending easy-twist legs for quick assembly



Helpful wire buddy included



Rounded, ouch-free corners

### Leg Styles



Angled

#### Leg Types



Tapered Bamboo

#### Leg Finishes



**Desktop Finishes** 





Patent Pending. For patent and other intellectual property information, visit www.sitonit.net/patents