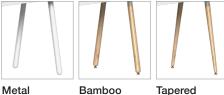

sidential delivery and easy assembly, Reya is a solution designed for everyone
- Our award-winning, patent-pending design means you can go from box to work in 60 seconds - no tools needed
- Modern, light-scale design and selection of sizes, legs and finishes match any room in the house
- Rounded corners ensure only its looks are sharp, making it safe for hips and kids (and hip kids)
- Leveling glides ensure a stable table for any floor
- Every Reya includes a simple way to manage wires
- Accessories and add-ons create a comprehensive home office solution
- The new ChairBuilder+ provides everything customers need to visualize instantly



Patent-pending easy-twist legs for quick assembly



Helpful wire buddy included



Rounded, ouch-free corners

### Leg Styles



Angled

#### Leg Types



Tapered Bamboo

#### Leg Finishes



**Desktop Finishes** 





Patent Pending. For patent and other intellectual property information, visit www.sitonit.net/patents