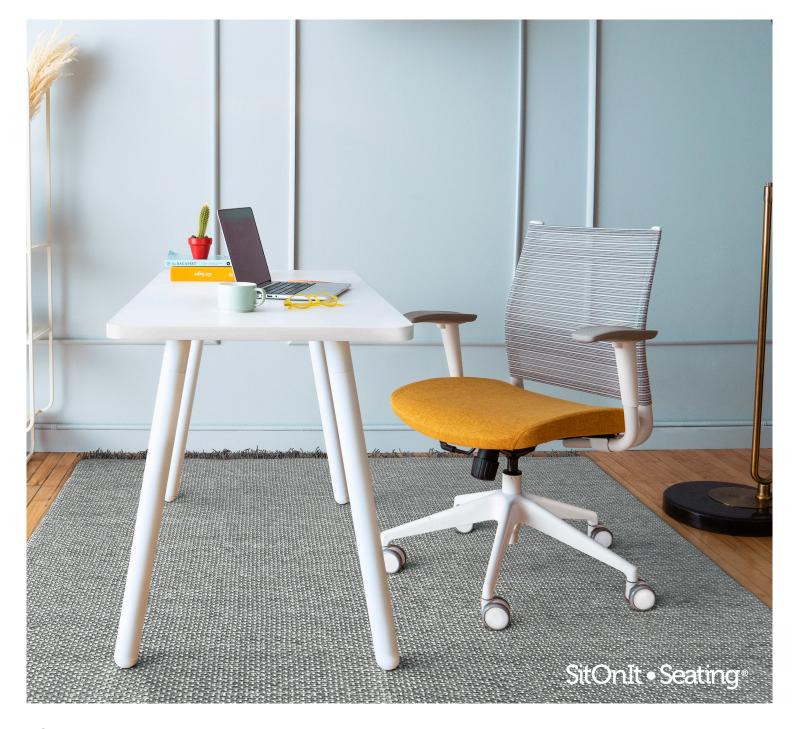

## **Home Edition**

Official business or family business, Reya provides a dedicated place to work when you're home. Rounded corners and slim, modern design fit in almost any room, and its 60-second assembly means you're ready to roll in about the time it takes to reheat those leftovers – no tools or teams required. Escape the clutter (and kitchen table) with a customizable look and feel for any home office.

#### **FEATURES:**

- With free residential delivery and easy assembly, Reya is a solution designed for everyone
- Our award-winning, patent-pending design means you can go from box to work in 60 seconds - no tools needed
- Modern, light-scale design and selection of sizes, legs and finishes match any room in the house
- Rounded corners ensure only its looks are sharp, making it safe for hips and kids (and hip kids)
- Leveling glides ensure a stable table for any floor
- Every Reya includes a simple way to manage wires
- Accessories and add-ons create a comprehensive home office solution
- The new ChairBuilder+ provides everything customers need to visualize instantly