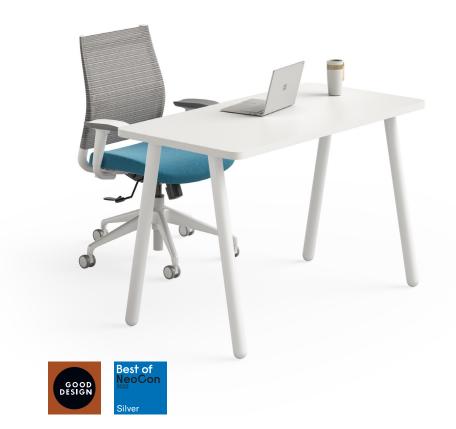

## **Home Edition**

Official business or family business, Reya provides a dedicated place to work when you're home. Rounded corners and slim, modern design fit in almost any room, and its 60-second assembly means you're ready to roll in about the time it takes to reheat those leftovers – no tools or teams required. Escape the clutter (and kitchen table) with a customizable look and feel for any home office.

#### **FEATURES:**

- With free residential delivery and easy assembly, Reya is a solution designed for everyone
- Our award-winning, patent-pending design means you can go from box to work in 60 seconds - no tools needed
- Modern, light-scale design and selection of sizes, legs and finishes match any room in the house
- Rounded corners ensure only its looks are sharp, making it safe for hips and kids (and hip kids)
- Leveling glides ensure a stable table for any floor
- Every Reya includes a simple way to manage wires
- Accessories and add-ons create a comprehensive home office solution
- The new ChairBuilder+ provides everything customers need to visualize instantly