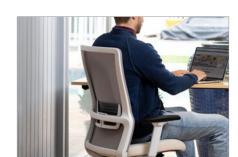

# Novo®

SitOnIt • Seating®

sitonit.net/novo

SitOnIt Seating created the Novo collection to offer great design in a chair that is completely customizable – at an unbeatable price. From aesthetics to functionality, everything about the Novo chair is meant to be tailored to your needs. Start with the sleek contemporary frame in white, black or fog. Choose midback or highback chairs or a midback stool. All are available in 12 breathable mesh colors that cover the spectrum from fun and bright to sophisticated and muted. Adjustable lumbar support comes standard in black, white or fog with 13 lumbar accent colors.

### Frame and lumbar colors

Black

**FEATURES** 

12 mesh colors

adjustable

· Waterfall seat

· Textured designer arms

· Optional seat depth adjustment Optional polished aluminum base