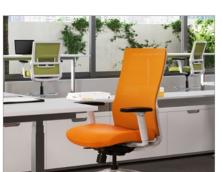

# Novo®

SitOnIt • Seating®

sitonit.net/novo

SitOnIt Seating created the Novo collection to offer great design in a chair that is completely customizable – at an unbeatable price. From aesthetics to functionality, everything about the Novo chair is meant to be tailored to your needs. Start with the sleek contemporary frame in white, black or fog. Choose midback or highback chairs or a midback stool. All are available in 12 breathable mesh colors that cover the spectrum from fun and bright to sophisticated and muted. Adjustable lumbar support comes standard in black, white or fog with 13 lumbar accent colors.

## Mesh colors

Lemon

Fire

Grape

Choose from an array of colors Mesh colors

Desert

Aqua

Fog

### Frame and lumbar colors

Black

**FEATURES** 

12 mesh colors

adjustable

· Waterfall seat

· Textured designer arms

· Optional seat depth adjustment Optional polished aluminum base