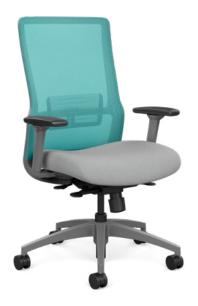

# Novo®

SitOnIt • Seating®

sitonit.net/novo

SitOnIt Seating created the Novo collection to offer great design in a chair that is completely customizable – at an unbeatable price. From aesthetics to functionality, everything about the Novo chair is meant to be tailored to your needs. Start with the sleek contemporary frame in white, black or fog. Choose midback or highback chairs or a midback stool. All are available in 12 breathable mesh colors that cover the spectrum from fun and bright to sophisticated and muted. Adjustable lumbar support comes standard in black, white or fog with 13 lumbar accent colors.

# Novo®

· Midback and highback task chairs and midback stool

Basic, standard synchro and swivel tilt mechanisms · 3 arm types: fixed, height adjustable, or height/width

· Super Duty Series - 400lb. weight capacity option · Lifetime warranty on structural components; 12 years 24/7 for standard configuration;

### Frame and lumbar colors

Black

**FEATURES** 

12 mesh colors

adjustable

· Waterfall seat

· Textured designer arms

· Optional seat depth adjustment Optional polished aluminum base