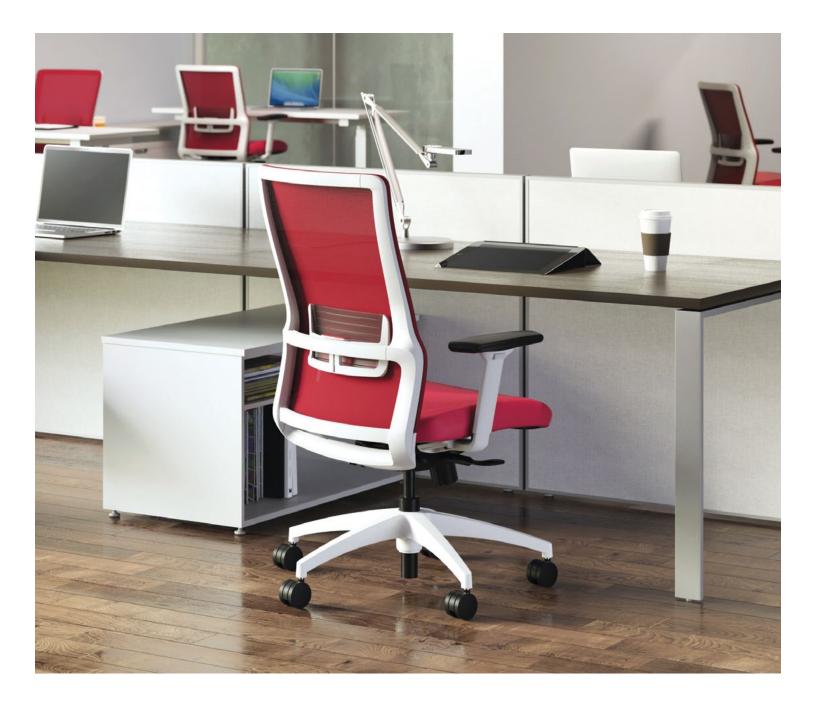

# Novo®

SitOnIt • Seating®

sitonit.net/novo

SitOnIt Seating created the Novo collection to offer great design in a chair that is completely customizable – at an unbeatable price. From aesthetics to functionality, everything about the Novo chair is meant to be tailored to your needs. Start with the sleek contemporary frame in white, black or fog. Choose midback or highback chairs or a midback stool. All are available in 12 breathable mesh colors that cover the spectrum from fun and bright to sophisticated and muted. Adjustable lumbar support comes standard in black, white or fog with 13 lumbar accent colors.

### Frame and lumbar colors

Black

**FEATURES** 

12 mesh colors

adjustable

· Waterfall seat

· Textured designer arms

· Optional seat depth adjustment Optional polished aluminum base