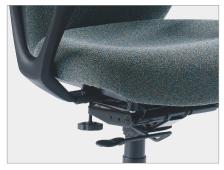

## **FEATURES**

- Steel structure supports sculptured foam cushions for better ergonomics
- · 2 stool heights
- Heavy Duty XL size 3 chair,
  500 lbs weight capacity warranty
- · Heavy Duty 24/7 stool weight capacity 350 lbs
- · Resilient multilayer cushioning
- · Waterfall seat promotes proper leg circulation
- 10 year warranty on all structural components
- · All options and 1,000's of textiles ship in 2, 5 or 10 days

A streamlined design with a soft urethane surface

Excellent support for a variety of task work

Dual Torsion (size 3 only)