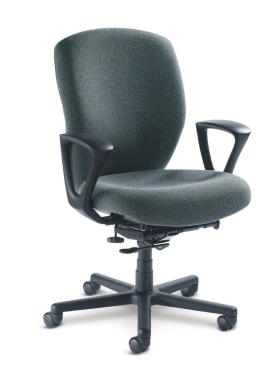

## Non-Stop®

SitOnIt • Seating® sitonit.net

Designed for durability and backed by solid steel, the Non-Stop Heavy Duty task chair delivers ergonomic comfort all day long. It's a perfect fit for high-intensity 24-hour environments like healthcare, call centers or public safety, where chairs need to perform all day, every day.

## **FEATURES**

- Steel structure supports sculptured foam cushions for better ergonomics
- · 2 stool heights
- Heavy Duty XL size 3 chair,
  500 lbs weight capacity warranty
- · Heavy Duty 24/7 stool weight capacity 350 lbs
- · Resilient multilayer cushioning
- · Waterfall seat promotes proper leg circulation
- 10 year warranty on all structural components
- · All options and 1,000's of textiles ship in 2, 5 or 10 days