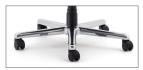

ergonomic comfort all day long. It's a perfect fit for high-intensity 24-hour environments like healthcare, call centers or public safety, where chairs need to perform all day, every day.

## Non-Stop®



## **FEATURES**

- Steel structure supports sculptured foam cushions for better ergonomics
- · 2 stool heights
- Heavy Duty XL size 3 chair,
  500 lbs weight capacity warranty
- · Heavy Duty 24/7 stool weight capacity 350 lbs
- · Resilient multilayer cushioning
- · Waterfall seat promotes proper leg circulation
- 10 year warranty on all structural components
- · All options and 1,000's of textiles ship in 2, 5 or 10 days



A streamlined design with a soft urethane surface



Excellent support for a variety of task work



Dual Torsion (size 3 only)

## Base colors







Black Aluminum



Polished Aluminum