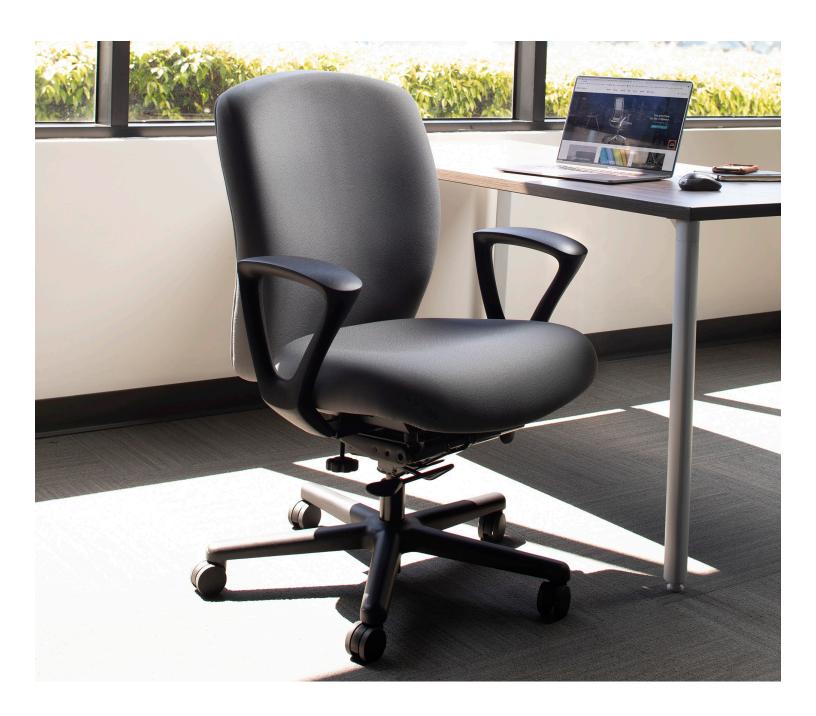

## Non-Stop®

SitOnIt • Seating® sitonit.net

Designed for durability and backed by solid steel, the Non-Stop Heavy Duty task chair delivers ergonomic comfort all day long. It's a perfect fit for high-intensity 24-hour environments like healthcare, call centers or public safety, where chairs need to perform all day, every day.

## **FEATURES**

- Steel structure supports sculptured foam cushions for better ergonomics
- · 2 stool heights
- Heavy Duty XL size 3 chair,
  500 lbs weight capacity warranty
- · Heavy Duty 24/7 stool weight capacity 350 lbs
- · Resilient multilayer cushioning
- · Waterfall seat promotes proper leg circulation
- 10 year warranty on all structural components
- · All options and 1,000's of textiles ship in 2, 5 or 10 days