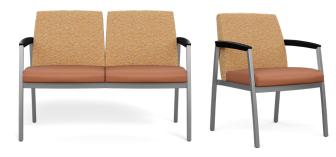

## **FEATURES**

- · A thoughtful, durable design made for healthcare and high-traffic spaces
- Comprehensive collection of seating options Guest, Bariatric, Freespan and Tandem
- · Linking tables add convenient surfaces and extra space within any start/ center/end configuration
- · Discreet clean-out, glass-filled nylon arm cap and underside splash guard help create a safer sit
- 100% steel frame provides durability without compromising design
- · Adjustable glides ensure a level experience on any surface
- · Field-replaceable parts keep Kindl up and running with minimal interruptions
- · Wall-saver frame ensures everything's fresh, preventing scuffs and marks
- · 15,000+ textiles plus bleach-cleanable, moisture-barrier and multi-upholstery options
- 500 lb weight capacity for guest models; 600 lb weight capacity warranty for 30" bariatric, 750 lb weight capacity for 42" bariatric, freespan, and preconfigured models
- · Meets BIFMA LEVEL, GreenGuard and BIFMA x5.41
- · All options and thousands of textiles ship in 2, 5, or 10 days

Glass-filled nylon arm cap

Discreet clean-out

30" Bariatric

42" Bariatric

42" 2-Seat Freespan

Preconfigured

90° Corner Table

Center In-Line