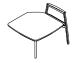

## **FEATURES**

- · A thoughtful, durable design made for healthcare and high-traffic spaces
- Comprehensive collection of seating options Guest, Bariatric, Freespan and Tandem
- · Linking tables add convenient surfaces and extra space within any start/ center/end configuration
- · Discreet clean-out, glass-filled nylon arm cap and underside splash guard help create a safer sit
- 100% steel frame provides durability without compromising design
- · Adjustable glides ensure a level experience on any surface
- · Field-replaceable parts keep Kindl up and running with minimal interruptions
- · Wall-saver frame ensures everything's fresh, preventing scuffs and marks
- · 15,000+ textiles plus bleach-cleanable, moisture-barrier and multi-upholstery options
- 500 lb weight capacity for guest models; 600 lb weight capacity warranty for 30" bariatric, 750 lb weight capacity for 42" bariatric, freespan, and preconfigured models
- · Meets BIFMA LEVEL, GreenGuard and BIFMA x5.41
- · All options and thousands of textiles ship in 2, 5, or 10 days

Glass-filled nylon arm cap

Discreet clean-out

30" Bariatric

42" Bariatric

42" 2-Seat Freespan

Preconfigured

90° Corner Table

Center In-Line