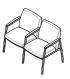

## **FEATURES**

- · A thoughtful, durable design made for healthcare and high-traffic spaces
- Comprehensive collection of seating options Guest, Bariatric, Freespan and Tandem
- · Linking tables add convenient surfaces and extra space within any start/ center/end configuration
- · Discreet clean-out, glass-filled nylon arm cap and underside splash guard help create a safer sit
- 100% steel frame provides durability without compromising design
- · Adjustable glides ensure a level experience on any surface
- · Field-replaceable parts keep Kindl up and running with minimal interruptions
- · Wall-saver frame ensures everything's fresh, preventing scuffs and marks
- · 15,000+ textiles plus bleach-cleanable, moisture-barrier and multi-upholstery options
- 500 lb weight capacity for guest models; 600 lb weight capacity warranty for 30" bariatric, 750 lb weight capacity for 42" bariatric, freespan, and preconfigured models
- · Meets BIFMA LEVEL, GreenGuard and BIFMA x5.41
- · All options and thousands of textiles ship in 2, 5, or 10 days

Glass-filled nylon arm cap

Discreet clean-out

30" Bariatric

42" Bariatric

42" 2-Seat Freespan

Preconfigured

90° Corner Table

Center In-Line