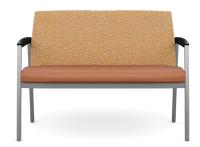

## **FEATURES**

- · A thoughtful, durable design made for healthcare and high-traffic spaces
- Comprehensive collection of seating options Guest, Bariatric, Freespan and Tandem
- · Linking tables add convenient surfaces and extra space within any start/ center/end configuration
- · Discreet clean-out, glass-filled nylon arm cap and underside splash guard help create a safer sit
- 100% steel frame provides durability without compromising design
- · Adjustable glides ensure a level experience on any surface
- · Field-replaceable parts keep Kindl up and running with minimal interruptions
- · Wall-saver frame ensures everything's fresh, preventing scuffs and marks
- · 15,000+ textiles plus bleach-cleanable, moisture-barrier and multi-upholstery options
- 500 lb weight capacity for guest models; 600 lb weight capacity warranty for 30" bariatric, 750 lb weight capacity for 42" bariatric, freespan, and preconfigured models
- · Meets BIFMA LEVEL, GreenGuard and BIFMA x5.41
- · All options and thousands of textiles ship in 2, 5, or 10 days

Glass-filled nylon arm cap

Discreet clean-out

30" Bariatric

42" Bariatric

42" 2-Seat Freespan

Preconfigured

90° Corner Table

Center In-Line