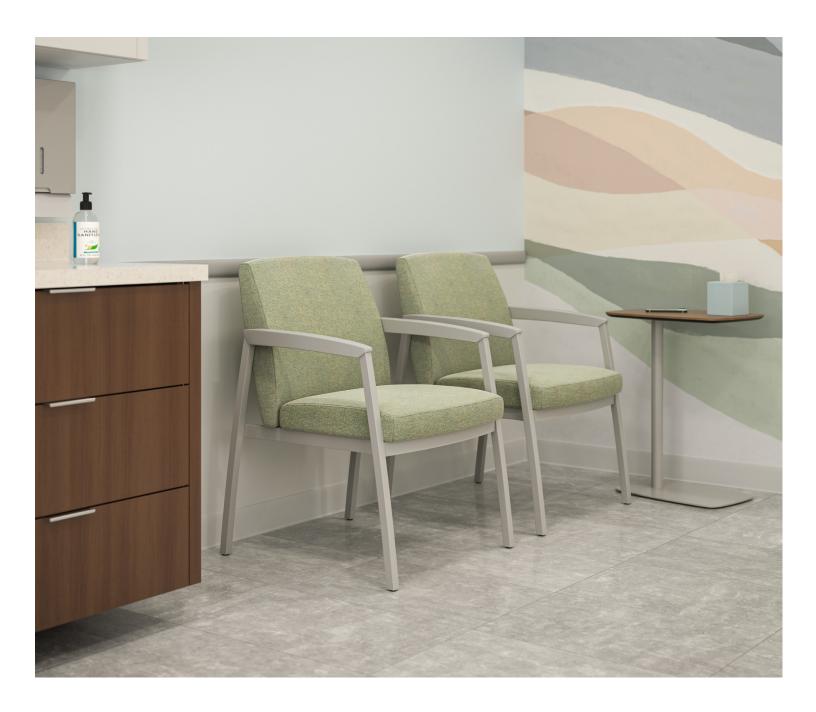

## Kindl

SitOnIt • Seating® sitonit.net

Take on the high demands of healthcare with a collection created to make every guest feel good. From clinic lobbies to patient rooms, Kindl delivers an on-trend blend of form and features that answer the call of today's caring spaces.

## **FEATURES**

- · A thoughtful, durable design made for healthcare and high-traffic spaces
- Comprehensive collection of seating options Guest, Bariatric, Freespan and Tandem
- · Linking tables add convenient surfaces and extra space within any start/ center/end configuration
- · Discreet clean-out, glass-filled nylon arm cap and underside splash guard help create a safer sit
- 100% steel frame provides durability without compromising design
- · Adjustable glides ensure a level experience on any surface
- · Field-replaceable parts keep Kindl up and running with minimal interruptions
- · Wall-saver frame ensures everything's fresh, preventing scuffs and marks
- · 15,000+ textiles plus bleach-cleanable, moisture-barrier and multi-upholstery options
- 500 lb weight capacity for guest models; 600 lb weight capacity warranty for 30" bariatric, 750 lb weight capacity for 42" bariatric, freespan, and preconfigured models
- · Meets BIFMA LEVEL, GreenGuard and BIFMA x5.41
- · All options and thousands of textiles ship in 2, 5, or 10 days