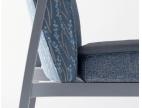

## **FEATURES**

- · A thoughtful, durable design made for healthcare and high-traffic spaces
- Comprehensive collection of seating options Guest, Bariatric, Freespan and Tandem
- · Linking tables add convenient surfaces and extra space within any start/ center/end configuration
- · Discreet clean-out, glass-filled nylon arm cap and underside splash guard help create a safer sit
- 100% steel frame provides durability without compromising design
- · Adjustable glides ensure a level experience on any surface
- · Field-replaceable parts keep Kindl up and running with minimal interruptions
- · Wall-saver frame ensures everything's fresh, preventing scuffs and marks
- · 15,000+ textiles plus bleach-cleanable, moisture-barrier and multi-upholstery options
- 500 lb weight capacity for guest models; 600 lb weight capacity warranty for 30" bariatric, 750 lb weight capacity for 42" bariatric, freespan, and preconfigured models
- · Meets BIFMA LEVEL, GreenGuard and BIFMA x5.41
- · All options and thousands of textiles ship in 2, 5, or 10 days

Glass-filled nylon arm cap

Discreet clean-out

30" Bariatric

42" Bariatric

42" 2-Seat Freespan

Preconfigured

90° Corner Table

Center In-Line