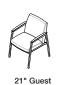

## **FEATURES**

- · A thoughtful, durable design made for healthcare and high-traffic spaces
- Comprehensive collection of seating options Guest, Bariatric, Freespan and Tandem
- · Linking tables add convenient surfaces and extra space within any start/ center/end configuration
- · Discreet clean-out, glass-filled nylon arm cap and underside splash guard help create a safer sit
- 100% steel frame provides durability without compromising design
- · Adjustable glides ensure a level experience on any surface
- · Field-replaceable parts keep Kindl up and running with minimal interruptions
- · Wall-saver frame ensures everything's fresh, preventing scuffs and marks
- · 15,000+ textiles plus bleach-cleanable, moisture-barrier and multi-upholstery options
- 500 lb weight capacity for guest models; 600 lb weight capacity warranty for 30" bariatric, 750 lb weight capacity for 42" bariatric, freespan, and preconfigured models
- · Meets BIFMA LEVEL, GreenGuard and BIFMA x5.41
- · All options and thousands of textiles ship in 2, 5, or 10 days