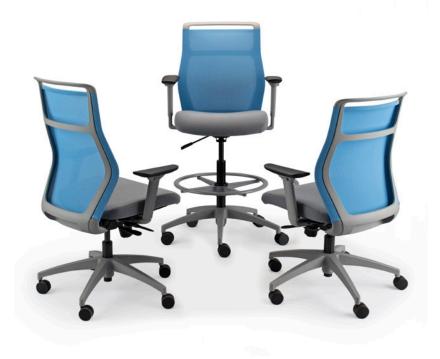

## **FEATURES**

- · Midback and highback task chairs and midback stool
- · Extra-wide backrest with innovative hexagon core provides integrated ergonomics to power through shifts
- · Ultra-supportive bleach-cleanable mesh seamlessly fuses with a lightweight frame
- · Aerodynamic adjustable arms and pull-handle offer active comfort and convenience
- 10 mesh colors and 3 frame colors let you customize your way
- · Mechanism options: Basic, standard synchro or swivel-tilt
- · Adjustable arm options: height-only or heightand-width
- · 300 lb weight capacity warranty
- Lifetime warranty

Hexagon core provides integrated support

Contoured frame cradles naturally

Adjustable arms create customizable comfort