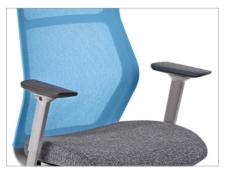

Hexagon core provides integrated support

Contoured frame cradles naturally

Adjustable arms create customizable comfort