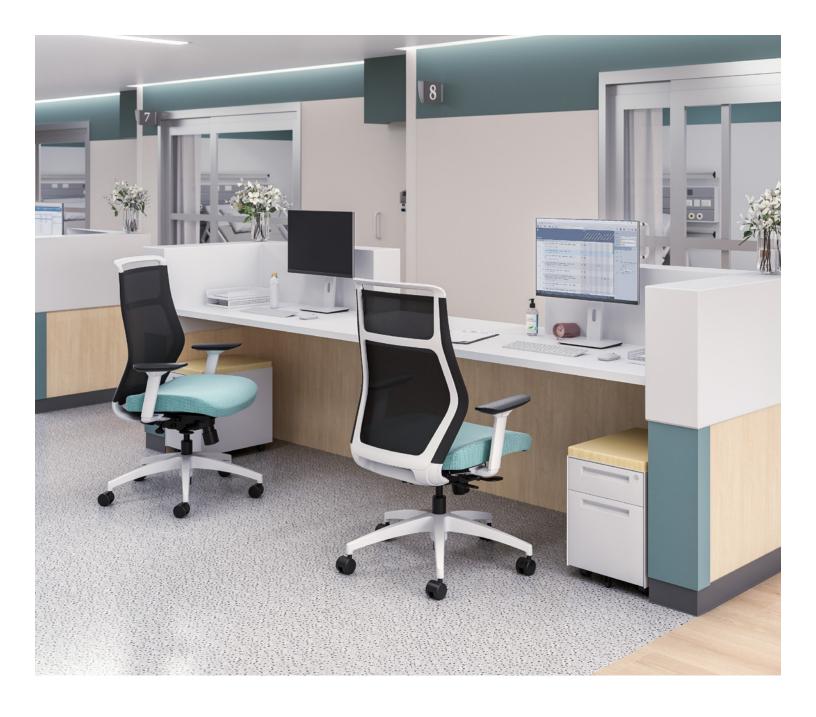

## Hexy®

SitOnIt • Seating® sitonit.net

Discover what happens when you let inspiration drive innovation – and engineer ergonomics right into the frame. Its hexagon core creates natural support so there's no need for external lumbar controls, and the high-performing (bleach-cleanable) mesh fuses with the extra-wide backrest seamlessly. It's the ultimate seat for fast-paced healthcare environments.

## **FEATURES**

- · Midback and highback task chairs and midback stool
- · Extra-wide backrest with innovative hexagon core provides integrated ergonomics to power through shifts
- · Ultra-supportive bleach-cleanable mesh seamlessly fuses with a lightweight frame
- · Aerodynamic adjustable arms and pull-handle offer active comfort and convenience
- 10 mesh colors and 3 frame colors let you customize your way
- · Mechanism options: Basic, standard synchro or swivel-tilt
- · Adjustable arm options: height-only or heightand-width
- · 300 lb weight capacity warranty
- Lifetime warranty