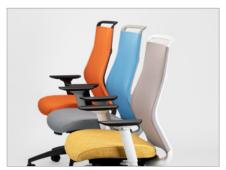

and the high-performing (bleach-cleanable) mesh fuses with the extra-wide backrest seamlessly. It's the ultimate seat for fast-paced healthcare environments.





## **FEATURES**

- · Midback and highback task chairs and midback stool
- · Extra-wide backrest with innovative hexagon core provides integrated ergonomics to power through shifts
- · Ultra-supportive bleach-cleanable mesh seamlessly fuses with a lightweight frame
- · Aerodynamic adjustable arms and pull-handle offer active comfort and convenience
- 10 mesh colors and 3 frame colors let you customize your way
- · Mechanism options: Basic, standard synchro or swivel-tilt
- · Adjustable arm options: height-only or heightand-width
- · 300 lb weight capacity warranty
- Lifetime warranty





Hexagon core provides integrated support



Contoured frame cradles naturally



Adjustable arms create customizable comfort

## **Back meshes**





















Black

Base colors





## Frame colors